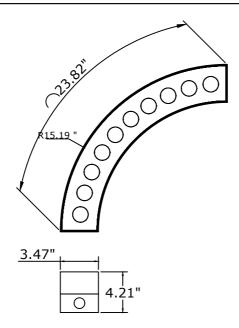

#### **Product Installation guide**









### INSTALLATION INSTRUCTIONS

**DISCLAIMER** 













1. Turn off electrical power before starting the installation of the light fixture.

3. This product must be installed by an eligible electrician.



4. Make sure the luminaire is mounted to a secure structure. Mounting the fixture in inappropriate way could lead to serious injury.





6. Do not install damaged product! This luminaire is properly packed to avoid being damaged during transit. Inspect to confirm before installation. Any damaged or broken part during or after assembly should be replaced.

7. Unauthorized repairs or modifications will void warranty.

#### Dimensions:



Dimensions in inch



Product Installation guide

### Installing the housing



1 Dig in the Ground to get enough space to install the housing with a proper Drainage System.

A proper water drainage system is required with a minimum rate of 0.08 GAL (0.33 Liter) per minute per meter as shown below:

| Length        | Minimum Drainage Rate     |
|---------------|---------------------------|
| 1 ft (30cm)   | 0.026 gal/min (0.1 l/min) |
| 2 ft (60cm)   | 0.053 gal/min (0.2 l/min) |
| 3 ft (90 cm)  | 0.079 gal/min (0.3 l/min) |
| 4 ft (120 cm) | 0.105 gal/min (0.4 l/min) |
| 5 ft (150 cm) | 0.132 gal/min (0.5 l/min) |



WARNING: FAILURE TO PROVIDE PROPER DRAINAGE WILL VOID PRODUCT WARRANTY



2 Put the housing in the hole and fix it with screws



) Install the luminaire in the housing