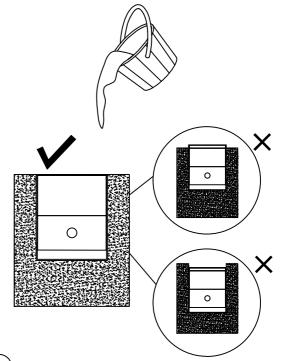

### Installing the housing

1 Dig in the Ground to get enough space to install the housing with a proper Drainage System.

A proper water drainage system is required with a minimum rate of 0.08 GAL (0.33 Liter) per minute per meter as shown below:

| Length        | Minimum Drainage Rate     |
|---------------|---------------------------|
| 1 ft (30cm)   | 0.026 gal/min (0.1 l/min) |
| 2 ft (60cm)   | 0.053 gal/min (0.2 l/min) |
| 3 ft (90 cm)  | 0.079 gal/min (0.3 l/min) |
| 4 ft (120 cm) | 0.105 gal/min (0.4 l/min) |
| 5 ft (150 cm) | 0.132 gal/min (0.5 l/min) |

WARNING: FAILURE TO PROVIDE PROPER DRAINAGE WILL VOID PRODUCT WARRANTY

2 Put the housing in the hole and fix it with screws

) Install the luminaire in the housing

(3) Make Sure the surface of the housing is flushed with the ground