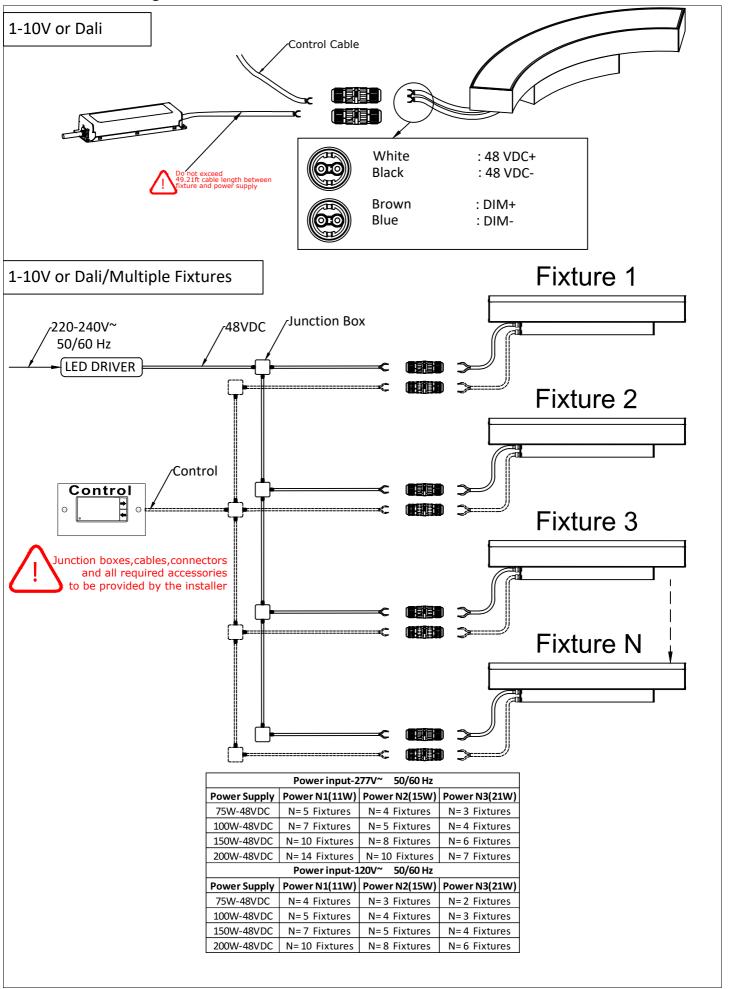

### INSTALLATION INSTRUCTIONS

**DISCLAIMER** 

1. Turn off electrical power before starting the installation of the light fixture.

3. This product must be installed by an eligible electrician.

4. Make sure the luminaire is mounted to a secure structure. Mounting the fixture in inappropriate way could lead to serious injury.

6. Do not install damaged product! This luminaire is properly packed to avoid being damaged during transit. Inspect to confirm before installation. Any damaged or broken part during or after assembly should be replaced.

7. Unauthorized repairs or modifications will void warranty.