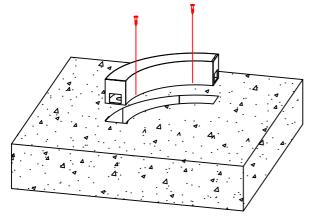

WARNING: FAILURE TO PROVIDE PROPER DRAINAGE WILL VOID PRODUCT WARRANTY

2 Put the housing in the hole and fix it with screws

) Install the luminaire in the housing

(3) Make Sure the surface of the housing is flushed with the ground