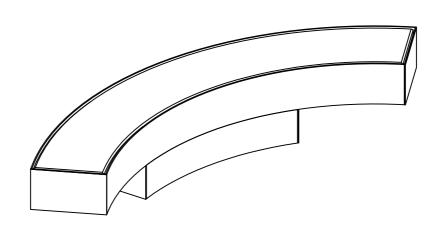

#### **Product Installation guide**









### INSTALLATION INSTRUCTIONS

**DISCLAIMER** 













1. Turn off electrical power before starting the installation of the light fixture.

3. This product must be installed by an eligible electrician.



4. Make sure the luminaire is mounted to a secure structure. Mounting the fixture in inappropriate way could lead to serious injury.





6. Do not install damaged product! This luminaire is properly packed to avoid being damaged during transit. Inspect to confirm before installation. Any damaged or broken part during or after assembly should be replaced.

7. Unauthorized repairs or modifications will void warranty.

#### Dimensions:



Dimensions in inch



Product Installation guide

### Installing the housing



1 Dig in the Ground to get enough space to install the housing wi