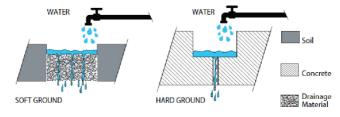

### Installing the housing

1 Dig in the Ground to get enough space to install the housing with a proper Drainage System.

A proper water drainage system is required with a minimum rate of 0.08 GAL (0.33 Liter) per minute per meter as shown below:

| Length        | Minimum Drainage Rate     |
|---------------|---------------------------|
| 1 ft (30cm)   | 0.026 gal/min (0.1 l/min) |
| 2 ft (60cm)   | 0.053 gal/min (0.2 l/min) |
| 3 ft (90 cm)  | 0.079 gal/min (0.3 l/min) |
| 4 ft (120 cm) | 0.105 gal/min (0.4 l/min) |
| 5 ft (150 cm) | 0.132 gal/min (0.5 l/min) |

WARNING: FAILURE TO PROVIDE PROPER DRAINAGE WILL VOID PRODUCT WARRANTY

2 Put the housing in the hole and fix it with screws

) Install the luminaire in the housing

(3) Make Sure the surface of the housing is flushed with the ground