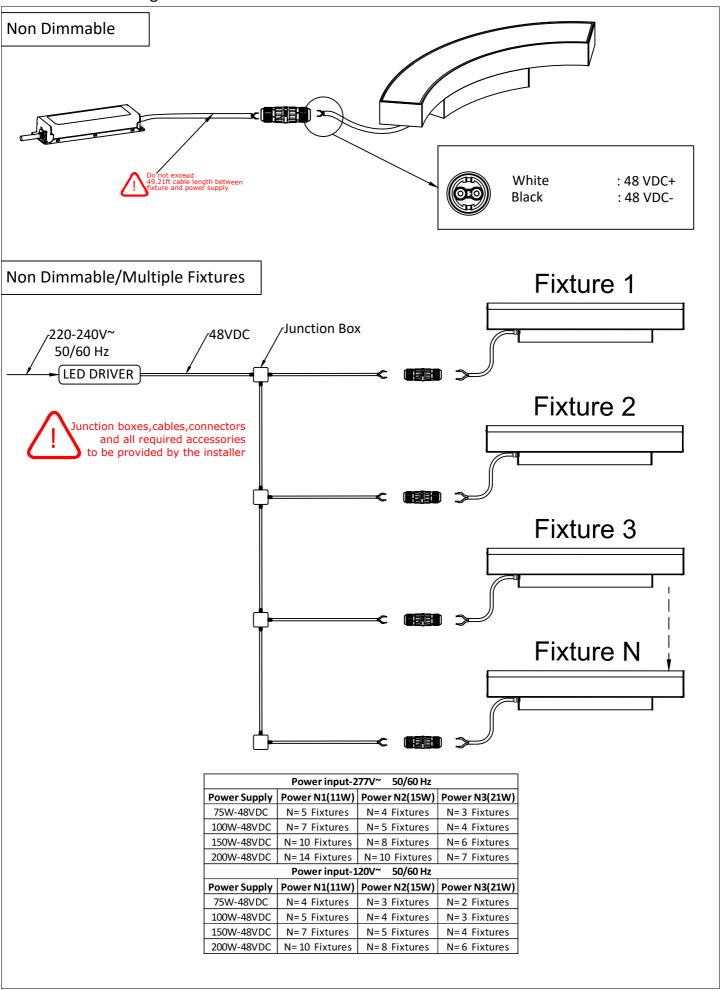

### INSTALLATION INSTRUCTIONS

**DISCLAIMER** 

1. Turn off electrical power before starting the installation of the light fixture.

3. This product must be installed by an eligible electrician.

4. Make sure the luminaire is mounted to a secure structure. Mounting the fixture in inappropriate way could lead to serious injury.

6. Do not install damaged product! This luminaire is properly packed to avoid being damaged during transit. Inspect to confirm before installation. Any damaged or broken part during or after assembly should be replaced.

7. Unauthorized repairs or modifications will void warranty.